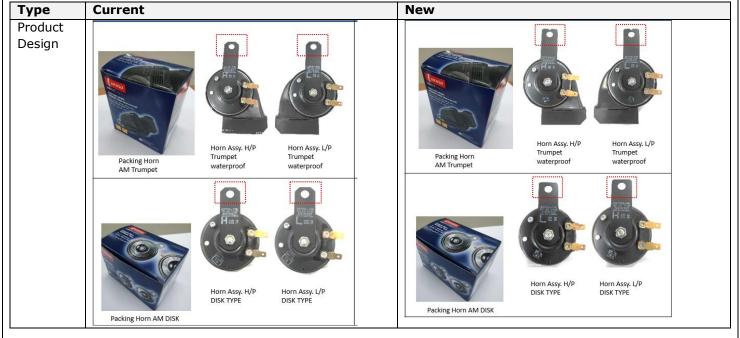

# 5. <u>DENSO Horn – Changes in (a) Product Design and (b) Packaging Label</u> DENSO Horn – (a) Changes in Product Design

<Background>

New changes will be applied for Horn double terminal to the stratification parts (Part Stay – the metal plate holder to install the horn).

This is to protect mix parts in process manufacturing.

Materials and performance are not changed.

#### <Results>

The affected Part No. would be only for 8 Part No. of Double Terminal Horn as below:

| No. | Part No.      | Part name                  | Descriptions                                               |
|-----|---------------|----------------------------|------------------------------------------------------------|
| 1   | JK272000-3380 | Horn Assy. AM Set. High/Lo | Trumpet Waterproof 12V Double Terminal with<br>accessories |
| 2   | JK272000-3390 | Horn Assy. AM Set. High/Lo | Trumpet Waterproof 12V Double Terminal without accessories |
| 3   | JK272000-3400 | Horn Assy. AM Set. High/Lo | DISK AM 24V with accessorises                              |
| 4   | JK272000-3410 | Horn Assy. AM Set. High/Lo | DISK AM 24V without accessorises                           |
| 5   | JK272000-6900 | Horn Assy. AM Set. High/Lo | Trumpet 12V Double Terminal with accessories               |
| 6   | JK272000-6910 | Horn Assy. AM Set. High/Lo | DISK AM double terminal 12V with accessories               |
| 7   | JK272000-6920 | Horn Assy. AM Set. High/Lo | DISK AM double terminal 12V without accessories            |
| 8   | JK272000-6930 | Horn Assy. AM Set. High/Lo | Trumpet 12V Double Terminal without accessories            |

Timing of change is running change from November 2021 delivery onwards.

Please refer to below for changing points.